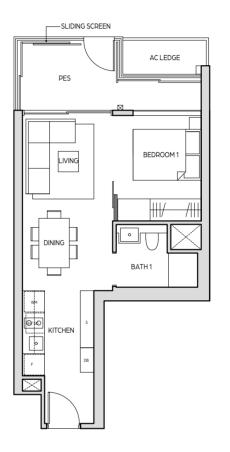

EGEND (WHERE APPLICABLE)

F - FRIDGE DB - DISTRIBUTION BOARD

WM - WASHING MACHINE IH - INDUCTION HOB

S - STORAGE SO - STEAM OVEN



LEGEND (WHERE APPLICABLE)

F - FRIDGE DB - DISTRIBUTION BOARD

WM - WASHING MACHINE IH - INDUCTION HOB

S - STORAGE SO - STEAM OVEN



F - FRIDGE

s - STORAGE

# 1 BEDROOM

#### TYPE A2a

45 sq m / 484 sq ft #08-07 to #24-07



#### LEGEND (WHERE APPLICABLE)

DB - DISTRIBUTION BOARD F - FRIDGE

WM - WASHING MACHINE IH - INDUCTION HOB

SO - STEAM OVEN s - STORAGE



 $All\ areas\ and\ measurements\ stated\ in\ this\ floor\ plan\ are\ approximate\ and\ subject\ to\ final\ survey.\ The\ layout\ /\ location\ of\ wardrobes,\ kitchen\ cabinets\ and\ appliances,\ DB,\ door\ door\ plan\ plan\ door\ plan$ 

# 1 BEDROOM

17

## TYPE A2a-G

49 sq m / 527 sq ft #07-07





 $All\ areas\ and\ measurements\ stated\ in\ this\ floor\ plan\ are\ approximate\ and\ subject\ to\ final\ survey.\ The\ layout\ /\ location\ of\ wardrobes,\ kitchen\ cabinets\ and\ appliances,\ DB,\ door\ door\ plan\ are\ approximate\ and\ subject\ to\ final\ survey.\ The\ layout\ /\ location\ of\ wardrobes,\ kitchen\ cabinets\ and\ appliances,\ DB,\ door\ door\ plan\ are\ appliances,\ DB,\ door\ door\ plan\ are\ appliances,\ DB,\ door\ door\ door\ plan\ are\ appliances,\ DB,\ door\ doo$  $swing\ directions\ and\ sanitary\ wares\ are\ subject\ to\ final\ design.\ BP\ Approval\ No.\ A1606-00001-2018-BP02\ dated\ 10\ June\ 2019$ 

18

#### TYPE A3

43 sq m / 463 sq ft #07-03 to #24-03



# 1 BEDROOM

#### TYPE A3a

42 sq m / 452 sq ft #07-04 to #24-04





#### LEGEND (WHERE APPLICABLE)