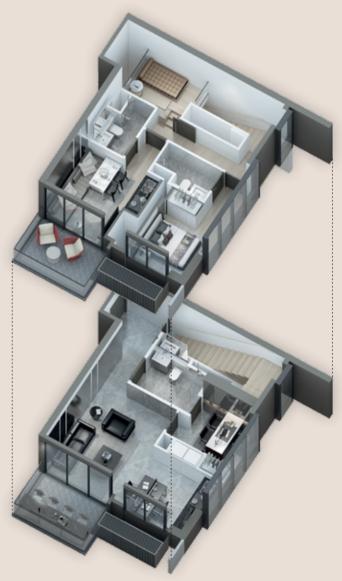

# 3 BEDROOM DUPLEX SETUPS

## SETUP 1: RESIDENTIAL

The 3-bedroom duplex is designed to cater to the whole family in mind. The upper level has two bedrooms, each with its ensuite bathroom for complete privacy. The built-in platform can be used as a quiet study, while the balcony looks out to the stunning surrounds.

The lower level also has a well-sized bedroom that can accommodate occasional guests or other family members.

# SETUP 2: DUAL KEY\*

When used as a dual key unit, the upper floor of the duplex is complete with full functions and facilities for a family to make the space their home.

The lower level is also fully sufficient and self-contained, with thoughtfully planned spaces for relaxing, cooking, dining and sleeping.

# SETUP 3: HOME OFFICE\*^

The duplex also offers the flexibility to be configured as an inspiring workspace. The upper level can be set up as a 1-bedroom unit, and the platform can fit a sofa bed comfortably to house guests.

The lower level can be used as an office, accommodating 2 workstations, a director's room and a chic lounge area to entertain and host business partners.

\*FLEXIBLE CONFIGURATION OPTION BY PURCHASER ^PREVAILING HOME OFFICE GUIDELINES APPLY