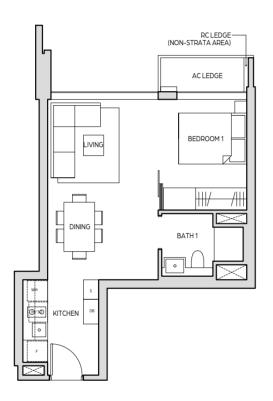

## TYPE A1

44 sq m / 474 sq ft #08-09 to #24-09

# LEGEND (WHERE APPLICABLE)

F - FRIDGE DB - DISTRIBUTION BOARD

WM - WASHING MACHINE IH - INDUCTION HOB

S - STORAGE SO - STEAM OVEN

LEGEND (WHERE APPLICABLE)

F - FRIDGE

DB - DISTRIBUTION BOARD

WM - WASHING MACHINE

IH - INDUCTION HOB

S - STORAGE

SO - STEAM OVEN

KEYPLAN

14