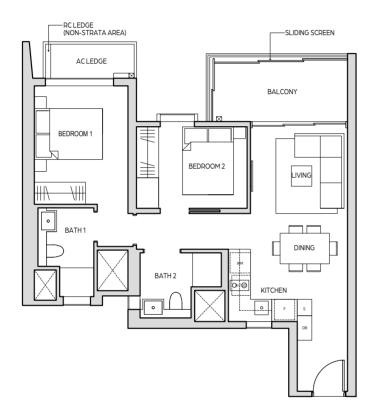

732 sq ft #07-06 to #24-06



# 2 BEDROOM

25

#### TYPE B1a

68 sq m / 732 sq ft #07-05 to #24-05



BEACH ROAD

MIDTOWN SQUARE

> OFFICE TOWER

NICOLL HIGHWAY



#### LEGEND (WHERE APPLICABLE)

F - FRIDGE DB - DISTRIBUTION BOARD

WM - WASHING MACHINE IH - INDUCTION HOB

S - STORAGE SO - STEAM OVEN



DESTRIBUTION BOARD

WM - WASHING MACHINE

IH - INDUCTION HOB

S - STORAGE

SO - STEAM OVEN

MARKET PLACE

MIDTOWN HUB
OFFICE (PODIUM

NICOL

All areas and measurements stated in this floor plan are approximate and subject to final survey. The layout / location of wardrobes, kitchen cabinets and appliances, DB, door swing directions and sanitary wares are subject to final design. BP Approval No. A1606–00001–2018–BP02 dated 10 June 2019

26

#### TYPE B2

69 sq m / 743 sq ft #07-01 to #24-01



# BEACH ROAD MIDTOWN HOUSE MIDTOWN SQUARE OFFICE TOWER POOL GARDEN MIDTOWN HUB OFFICE (PODIUM) OFFICE (PODIUM) NICOLL HIGHWAY KEYPLAN KEYPLAN

All areas and measurements stated in this floor plan are approximate and subject to final survey. The layout / location of wardrobes, kitchen cabinets and appliances, DB, door swing directions and sanitary wares are subject to final design. BP Approval No. A1606-00001-2018-BP02 dated 10 June 2019

# 2 BEDROOM

27

#### TYPE B3

70 sq m / 753 sq ft #08-10 to #24-10





TYPE B3-G

72 sq m / 775 sq ft

#07-10









# **DUPLEX UNITS**

Rare duplex units in this prime location offer even greater flexibility and possibility of usage. Occupying level 25 and above, these choice units also boast unparalleled views towards Marina Bay, Kallang Basin, and