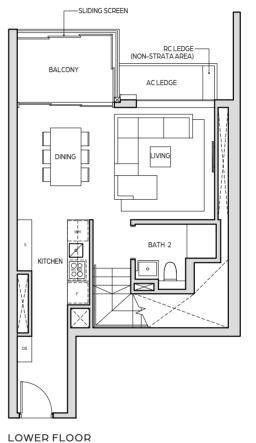

# TYPE B3-DP

107 sq m / 1152 sq ft

#26-10 | #28-10 | #30-10 | #32-10

UPPER FLOOR

36