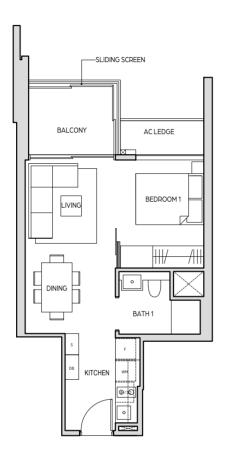

#### TYPE A2

45 sq m / 484 sq ft #08-08 to #24-08

#### LEGEND (WHERE APPLICABLE)

F - FRIDGE DB - DISTRIBUTION BOARD

WM - WASHING MACHINE IH - INDUCTION HOB

S - STORAGE SO - STEAM OVEN

LEGEND (WHERE APPLICABLE)

F - FRIDGE DB - DISTRIBUTION BOARD

WM - WASHING MACHINE IH - INDUCTION HOB

S - STORAGE SO - STEAM OVEN

F - FRIDGE

s - STORAGE

# 1 BEDROOM