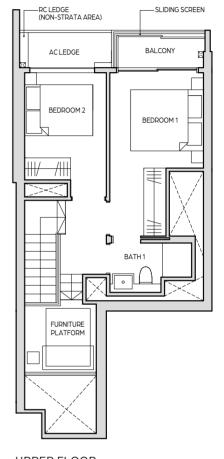

# **DUPLEX UNITS**

Rare duplex units in this prime location offer even greater flexibility and possibility of usage. Occupying level 25 and above, these choice units also boast unparalleled views towards Marina Bay, Kallang Basin, and the breathtaking surrounds.

# 2 BEDROOM DUPLEX SETUPS

32

# SETUP 1: RESIDENTIAL

The 2 bedroom duplex is a carefully thought out residential unit. Its upper floor comes complete with two well-sized bedrooms. Additionally, it has a built-in platform that can comfortably fit a sofa bed. This can easily become a guest bedroom, or be used as a study or cosy corner.

The lower level is well-proportioned with living, dining and entertaining spaces.

# SETUP 3: HOME OFFICE\*^

When used as a home office, the upper level becomes a private sanctuary for living, dining and resting.

The lower level can accommodate a small office set up, with workstations and an enclosed director's room for discussions and meetings.

The duplex can also be used as a dual key unit, where each floor becomes a separate dwelling. One of the bedrooms in the upper floor can even be converted into a living and dining room. Such a self-contained configuration opens up possibilities for the duplex to be used by different occupants/families.