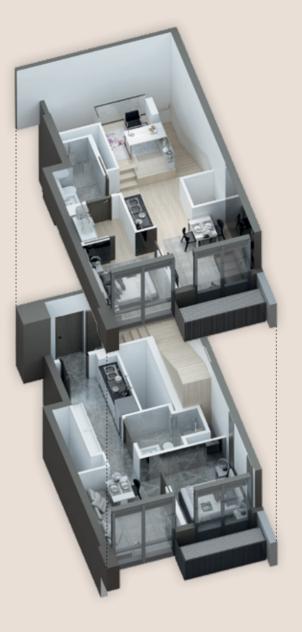

# 3 BEDROOM DUPLEX SETUPS

## SETUP 1: RESIDENTIAL

The 3-bedroom duplex is designed to cater to the whole family in mind. The upper level has two bedrooms, each with its ensuite bathroom for complete privacy. The built-in platform can be used as a quiet study, while the balcony looks out to the stunning surrounds.

The lower level also has a well-sized bedroom that can accommodate occasional guests or other family members.

# SETUP 2: DUAL KEY\*

When used as a dual key unit, the upper floor of the duplex is complete with full functions and facilities for a family to make the space their home.

The lower level is also fully sufficient and self-contained, with thoughtfully planned spaces for relaxing, cooking, dining and sleeping.

# SETUP 3: HOME OFFICE\*^

The duplex also offers the flexibility to be configured as an inspiring workspace. The upper level can be set up as a 1-bedroom unit, and the platform can fit a sofa bed comfortably to house guests.

The lower level can be used as an office, accommodating 2 workstations, a director's room and a chic lounge area to entertain and host business partners.

\*FLEXIBLE CONFIGURATION OPTION BY PURCHASER ^PREVAILING HOME OFFICE GUIDELINES APPLY