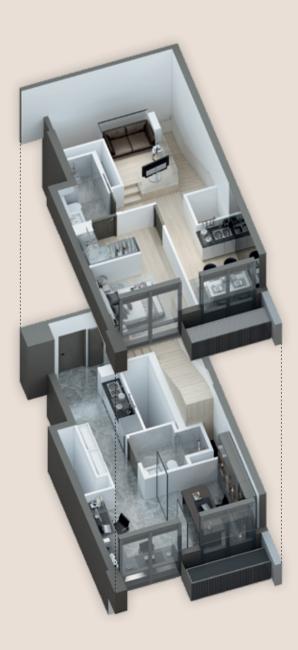

# 3 BEDROOM DUPLEX SETUPS

## SETUP 1: RESIDENTIAL

The 3-bedroom duplex is designed to cater to the whole family in mind. The upper level has two bedrooms, each with its ensuite bathroom for complete privacy. The built-in platform can be used as a quiet study, while the balcony looks out to the stunning surrounds.

The lower level also has a well-sized bedroom that can accommodate occasional guests or other family members.

# SETUP 2: DUAL KEY\*

When used as a dual key unit, the upper floor of the duplex is complete with full functions and facilities for a family to make the space their home.

The lower level is also fully sufficient and self-contained, with thoughtfully planned spaces for relaxing, cooking, dining and sleeping.

# SETUP 3: HOME OFFICE\*^

The duplex also offers the flexibility to be configured as an inspiring workspace. The upper level can be set up as a 1-bedroom unit, and the platform can fit a sofa bed comfortably to house guests.

The lower level can be used as an office, accommodating 2 workstations, a director's room and a chic lounge area to entertain and host business partners.

\*FLEXIBLE CONFIGURATION OPTION BY PURCHASER ^PREVAILING HOME OFFICE GUIDELINES APPLY