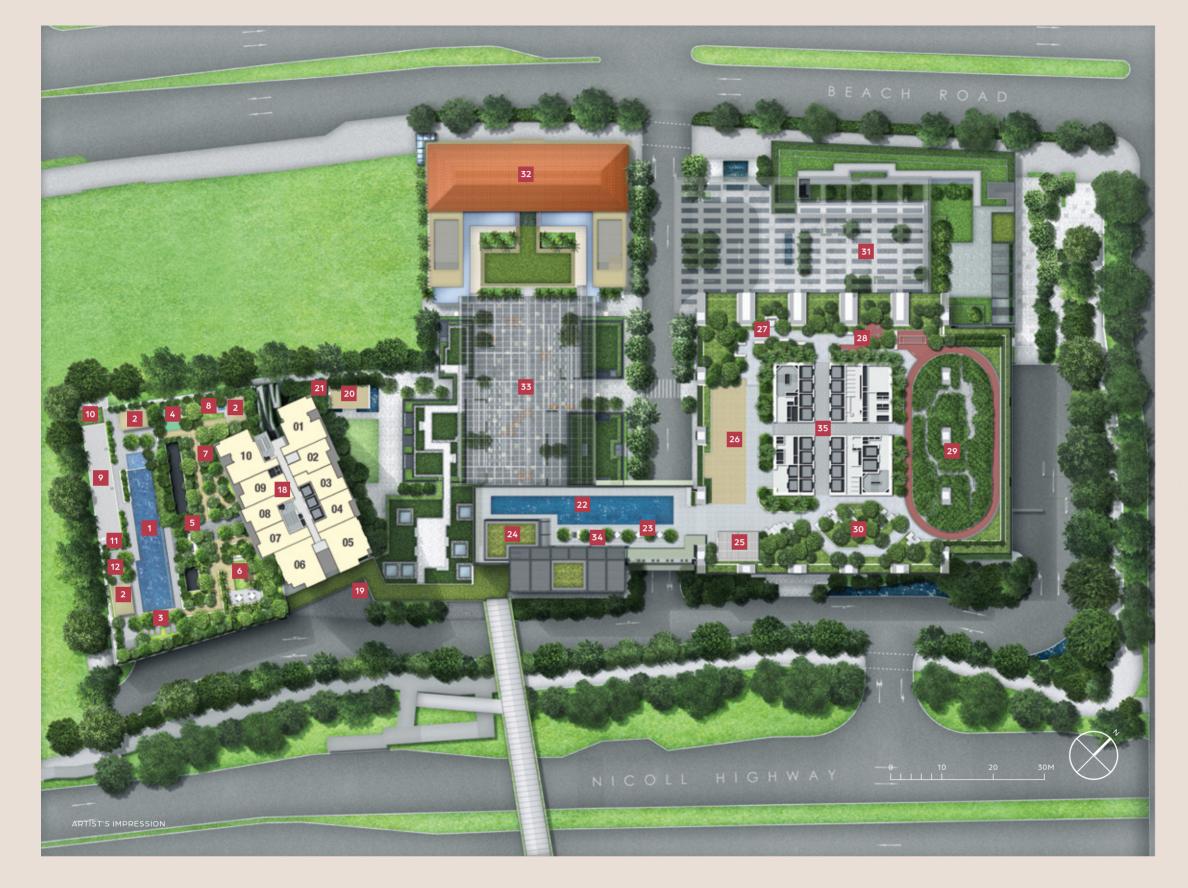

# SITE PLAN

# LIST OF FACILITIES

#### **MIDTOWN BAY LEVEL 07**

1 - POOL GARDEN

2 - PAVILION

3 - POOL DECK

4 - FITNESS AREA

5 - GARDEN COURT

6 - WELLNESS GARDEN

7 - FOLIAGE GARDEN

8 - LAWN GARDEN

9 - M&E SPACE AND GENSET

10 - MANAGEMENT OFFICE

11 - ACCESSIBLE WASHROOM

12 - OUTDOOR SHOWER

## MIDTOWN BAY LEVEL 25

13 - SKYLINE TERRACE

14 - BAYVIEW TERRACE

15 - GARDEN TERRACE

16 - RESIDENTIAL LIFT LOBBY 17 - ACCESSIBLE WASHROOM

# MIDTOWN BAY ROOF

18 - WATER TANKS

# LEVEL 01

19 - DROP OFF

20 - PAVILION

21 - WATER GARDEN

# ROOF / LEVEL 07

**22** - 40M LAP POOL

23 - POOL DECK LOUNGES

24 - MEETING ROOM

# LEVEL 07

25 - REFRESHMENT AREA

26 - EVENT TERRACE

27 - SOCIAL CORNER

28 - FITNESS HUB

29 - BAMBOO GARDEN WITH 100M JOGGING TRACK

**30** - RELAX SANCTUM

# GENERAL

31 - MIDTOWN SQUARE

32 - MIDTOWN HOUSE

33 - MARKET PLACE

34 - MIDTOWN HUB

35 - GUOCO MIDTOWN OFFICE TOWER