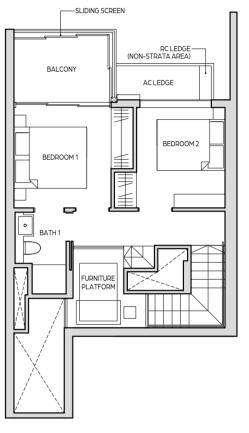

# TYPE B3-DP

107 sq m / 1152 sq ft

#26-10 | #28-10 | #30-10 | #32-10

UPPER FLOOR

36