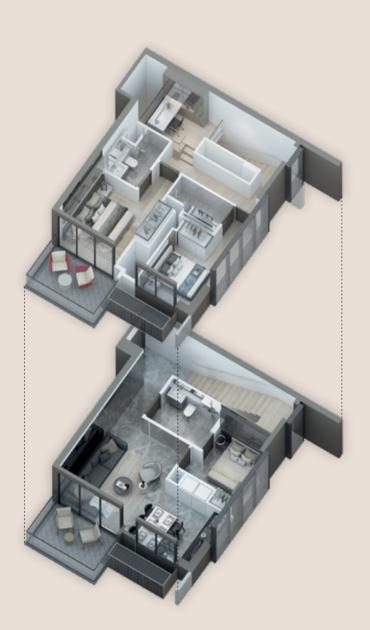

# 2 BEDROOM DUPLEX SETUPS

32

# SETUP 1: RESIDENTIAL

The 2 bedroom duplex is a carefully thought out residential unit. Its upper floor comes complete with two well-sized bedrooms. Additionally, it has a built-in platform that can comfortably fit a sofa bed. This can easily become a guest bedroom, or be used as a study or cosy corner.

The lower level is well-proportioned with living, dining and entertaining spaces.

# SETUP 3: HOME OFFICE\*^

When used as a home office, the upper level becomes a private sanctuary for living, dining and resting.

The lower level can accommodate a small office set up, with workstations and an enclosed director's room for discussions and meetings.

The duplex can also be used as a dual key unit, where each floor becomes a separate dwelling. One of the bedrooms in the upper floor can even be converted into a living and dining room. Such a self-contained configuration opens up possibilities for the duplex to be used by different occupants/families.