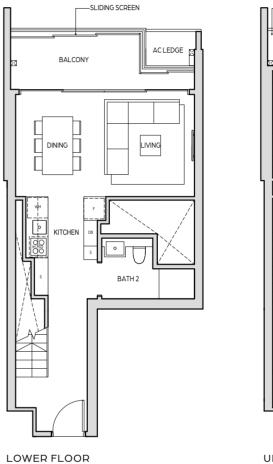

# **DUPLEX UNITS**

Rare duplex units in this prime location offer even greater flexibility and possibility of usage. Occupying level 25 and above, these choice units also boast unparalleled views towards Marina Bay, Kallang Basin, and the breathtaking surrounds.

# 2 BEDROOM DUPLEX SETUPS

32

# SETUP 1: RESIDENTIAL

The 2 bedroom duplex is a carefully thought out residential unit. Its upper floor comes complete with two well-sized bedrooms. Additionally, it has a built-in platform that can comfortably fit a sofa bed. This can easily become a guest bedroom, or be used as a study or cosy corner.

The lower level is well-proportioned with living, dining and entertaining spaces.

# SETUP 3: HOME OFFICE\*^

When used as a home office, the upper level becomes a private sanctuary for living, dining and resting.

The lower level can accommodate a small office set up, with workstations and an enclosed director's room for discussions and meetings.

The duplex can also be used as a dual key unit, where each floor becomes a separate dwelling. One of the bedrooms in the upper floor can even be converted into a living and dining room. Such a self-contained configuration opens up possibilities for the duplex to be used by different occupants/families.