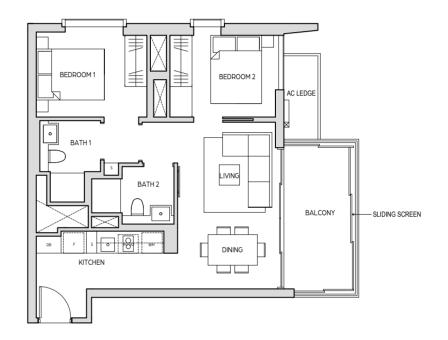

# 3 BEDROOM DUPLEX SETUPS

## SETUP 1: RESIDENTIAL

The 3-bedroom duplex is designed to cater to the whole family in mind. The upper level has two bedrooms, each with its ensuite bathroom for complete privacy. The built-in platform can be used as a quiet study, while the balcony looks out to the stunning surrounds.

The lower level also has a well-sized bedroom that can accommodate occasional guests or other family members.

# SETUP 2: DUAL KEY\*

When used as a dual key unit, the upper floor of the duplex is complete with full functions and facilities for a family to make the space their home.

The lower level is also fully sufficient and self-contained, with thoughtfully planned spaces for relaxing, cooking, dining and sleeping.

# SETUP 3: HOME OFFICE\*^

The duplex also offers the flexibility to be configured as an inspiring workspace. The upper level can be set up as a 1-bedroom unit, and the platform can fit a sofa bed comfortably to house guests.

The lower level can be used as an office, accommodating 2 workstations, a director's room and a chic lounge area to entertain and host business partners.

\*FLEXIBLE CONFIGURATION OPTION BY PURCHASER ^PREVAILING HOME OFFICE GUIDELINES APPLY