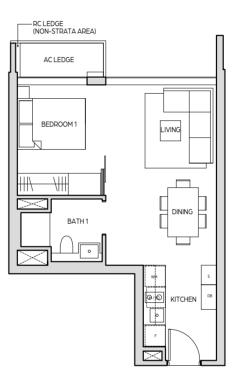

#### TYPE A1a

38 sq m / 409 sq ft #07-02 to #24-02

# LEGEND (WHERE APPLICABLE)

F - FRIDGE DB - DISTRIBUTION BOARD

WM - WASHING MACHINE IH - INDUCTION HOB

S - STORAGE SO - STEAM OVEN

LEGEND (WHERE APPLICABLE)

F - FRIDGE

DB - DISTRIBUTION BOARD

WM - WASHING MACHINE

IH - INDUCTION HOB

S - STORAGE

SO - STEAM OVEN

KEYPLAN

14