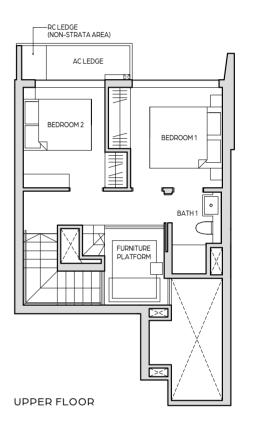

#### TYPE B7-DP

95 sq m / 1023 sq ft

#26-08 | #28-08 | #30-08 | #32-08

F - FRIDGE DB - DISTRIBUTION BOARD

WM - WASHING MACHINE IH - INDUCTION HOB

SO - STEAM OVEN s - STORAGE

# NICOLL HIGHWAY KEYPLAN

BEACH ROAD

 $All\ areas\ and\ measurements\ stated\ in\ this\ floor\ plan\ are\ approximate\ and\ subject\ to\ final\ survey.\ The\ layout\ /\ location\ of\ wardrobes,\ kitchen\ cabinets\ and\ appliances,\ DB,\ door\ door\ plan\ plan\ door\ plan$  $swing\ directions\ and\ sanitary\ wares\ are\ subject\ to\ final\ design.\ BP\ Approval\ No.\ A1606-00001-2018-BP02\ dated\ 10\ June\ 2019$ 

# 2 BEDROOM DUPLEX

#### TYPE B7a-DP

95 sq m / 1023 sq ft

#26-07 | #28-07 | #30-07 | #32-07

UPPER FLOOR

LEGEND (WHERE APPLICABLE)

DB - DISTRIBUTION BOARD F - FRIDGE

WM - WASHING MACHINE IH - INDUCTION HOB

SO - STEAM OVEN s - STORAGE