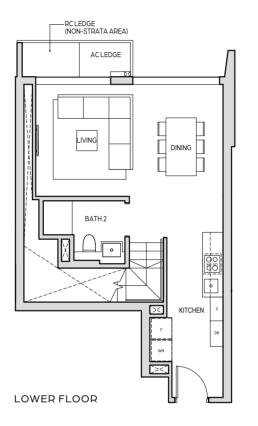

ING MACHINE IH - INDUCTION HOB

SO - STEAM OVEN s - STORAGE



 $All\ areas\ and\ measurements\ stated\ in\ this\ floor\ plan\ are\ approximate\ and\ subject\ to\ final\ survey.\ The\ layout\ /\ location\ of\ wardrobes,\ kitchen\ cabinets\ and\ appliances,\ DB,\ door\ door\ plan\ are\ approximate\ and\ subject\ to\ final\ survey.\ The\ layout\ /\ location\ of\ wardrobes,\ kitchen\ cabinets\ and\ appliances,\ DB,\ door\ door\ plan\ are\ appliances,\ DB,\ door\ door\ plan\ are\ appliances,\ DB,\ door\ door\ door\ plan\ are\ appliances,\ DB,\ door\ doo$  $swing\ directions\ and\ sanitary\ wares\ are\ subject\ to\ final\ design.\ BP\ Approval\ No.\ A1606-00001-2018-BP02\ dated\ 10\ June\ 2019$ 

# 2 BEDROOM DUPLEX

39

#### TYPE B6a-DP

94 sq m / 1012 sq ft

#26-04 | #28-04 | #30-04 | #32-04







 $All\ areas\ and\ measurements\ stated\ in\ this\ floor\ plan\ are\ approximate\ and\ subject\ to\ final\ survey.\ The\ layout\ /\ location\ of\ wardrobes,\ kitchen\ cabinets\ and\ appliances,\ DB,\ door\ door\ plan\ are\ approximate\ and\ subject\ to\ final\ survey.\ The\ layout\ /\ location\ of\ wardrobes,\ kitchen\ cabinets\ and\ appliances,\ DB,\ door\ door\ plan\ are\ appliances,\ DB,\ door\ door\ plan\ are\ appliances,\ DB,\ door\ door\ door\ plan\ are\ appliances,\ DB,\ door\ doo$  $swing\ directions\ and\ sanitary\ wares\ are\ subject\ to\ final\ design.\ BP\ Approval\ No.\ A1606-00001-2018-BP02\ dated\ 10\ June\ 2019$ 

#### TYPE B7-DP

95 sq m / 1023 sq ft

#26-08 | #28-08 | #30-08 | #32-08





F - FRIDGE DB - DISTRIBUTION BOARD

WM - WASHING MACHINE IH - INDUCTION HOB

S