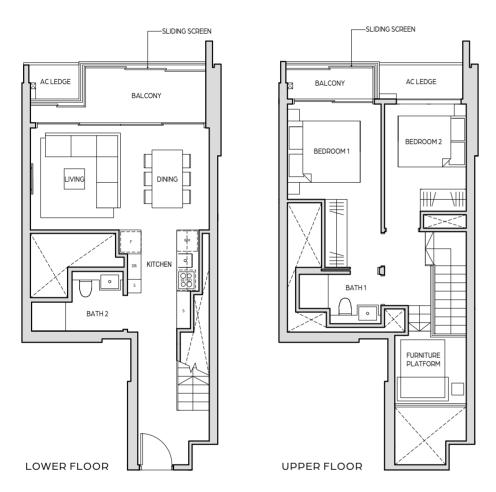

# 2 BEDROOM DUPLEX SETUPS

32

# SETUP 1: RESIDENTIAL

The 2 bedroom duplex is a carefully thought out residential unit. Its upper floor comes complete with two well-sized bedrooms. Additionally, it has a built-in platform that can comfortably fit a sofa bed. This can easily become a guest bedroom, or be used as a study or cosy corner.

The lower level is well-proportioned with living, dining and entertaining spaces.

# SETUP 3: HOME OFFICE\*^

When used as a home office, the upper level becomes a private sanctuary for living, dining and resting.

The lower level can accommodate a small office set up, with workstations and an enclosed director's room for discussions and meetings.

The duplex can also be used as a dual key unit, where each floor becomes a separate dwelling. One of the bedrooms in the upper floor can even be converted into a living and dining room. Such a self-contained configuration opens up possibilities for the duplex to be used by different occupants/families.