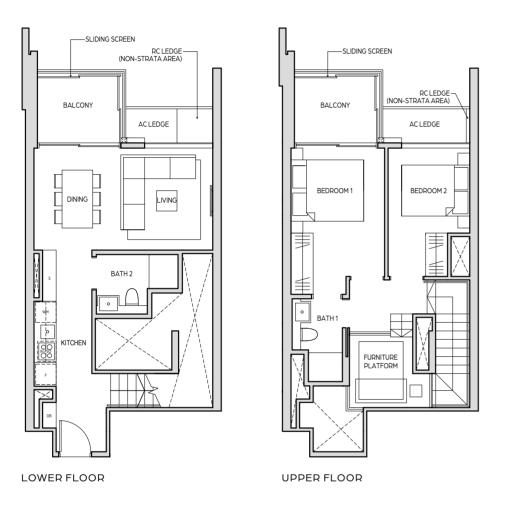

# TYPE B3-DP

107 sq m / 1152 sq ft

#26-10 | #28-10 | #30-10 | #32-10

UPPER FLOOR

36