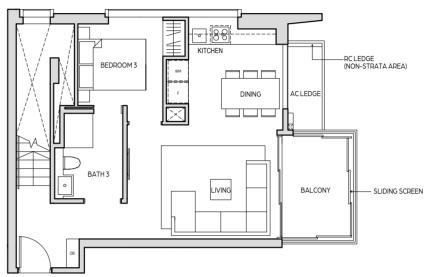

# 3 BEDROOM DUPLEX

45

#### TYPE B1a-DP

123 sq m / 1324 sq ft

#26-05 | #28-05 | #30-05 | #32-05

LOWER FLOOR