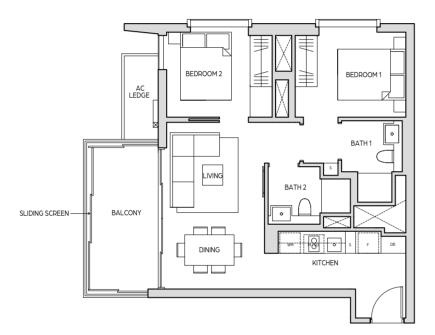

# 2 BEDROOM DUPLEX SETUPS

32

# SETUP 1: RESIDENTIAL

The 2 bedroom duplex is a carefully thought out residential unit. Its upper floor comes complete with two well-sized bedrooms. Additionally, it has a built-in platform that can comfortably fit a sofa bed. This can easily become a guest bedroom, or be used as a study or cosy corner.

The lower level is well-proportioned with living, dining and entertaining spaces.

# SETUP 3: HOME OFFICE\*^

When used as a home office, the upper level becomes a private sanctuary for living, dining and resting.

The lower level can accommodate a small office set up, with workstations and an enclosed director's room for discussions and meetings.

The duplex can also be used as a dual key unit, where each floor becomes a separate dwelling. One of the bedrooms in the upper floor can even be converted into a living and dining room. Such a self-contained configuration opens up possibilities for the duplex to be used by different occupants/families.

\*FLEXIBLE CONFIGURATION OPTION BY PURCHASER
^PREVAILING HOME OFFICE GUIDELINES APPLY

34