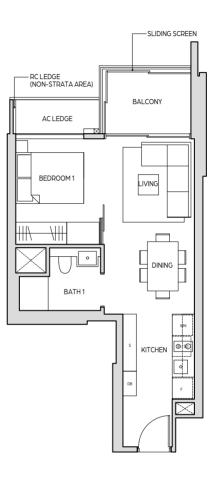

| PARK                       |                                         |                                     |                               |                                  |             |  |

1 BEDROOM DUPLEX (2 BEDROOM) DUPLEX (3 BEDROOM)



12

## TYPE A1

44 sq m / 474 sq ft #08-09 to #24-09



# 1 BEDROOM

13

#### TYPE A1a

38 sq m / 409 sq ft #07-02 to #24-02





# LEGEND (WHERE APPLICABLE)

F - FRIDGE DB - DISTRIBUTION BOARD

WM - WASHING MACHINE IH - INDUCTION HOB

S - STORAGE SO - STEAM OVEN



LEGEND (WHERE APPLICABLE)

F - FRIDGE

DB - DISTRIBUTION BOARD

WM - WASHING MACHINE

IH - INDUCTION HOB

S - STORAGE

SO - STEAM OVEN

KEYPLAN



14

#### TYPE A1-G

48 sq m / 517 sq ft #07-09



# 1 BEDROOM

15

#### TYPE A2

45 sq m / 484 sq ft #08-08 to #24-08





#### LEGEND (WHERE APPLICABLE)

F - FRIDGE DB - DISTRIBUTION BOARD

WM - WASHING MACHINE IH - INDUCTION HOB

S - STORAGE SO - STEAM OVEN



LEGEND (WHERE APPLICABLE)

F - FRIDGE DB - DISTRIBUTION BOARD

WM - WASHING MACHINE IH - INDUCTION HOB

S - STORAGE SO - STEAM OVEN



F - FRIDGE

s - STORAGE

# 1 BEDROOM

#### TYPE A2a

45 sq m / 484 sq ft #08-07 to #24-07



#### LEGEND (WHERE APPLICABLE)

DB - DISTRIBUTION BOARD F - FRIDGE

WM - WASHING MACHINE IH - INDUCTION HOB

SO - STEAM OVEN s - STORAGE



 $All\ areas\ and\ measurements\ stated\ in\ this\ floor\ plan\ are\ approximate\ and\ subject\ to\ final\ survey.\ The\ layout\ /\ location\ of\ wardrobes,\ kitchen\ cabinets\ and\ appliances,\ DB,\ door\ door\ plan\ plan\ door\ plan$ 

# 1 BEDROOM

17

## TYPE A2a-G

49 sq m / 527 sq f