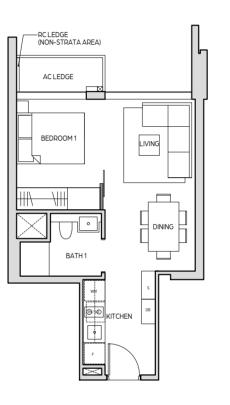

#### TYPE A2

45 sq m / 484 sq ft #08-08 to #24-08

#### LEGEND (WHERE APPLICABLE)

F - FRIDGE DB - DISTRIBUTION BOARD

WM - WASHING MACHINE IH - INDUCTION HOB

S - STORAGE SO - STEAM OVEN

LEGEND (WHERE APPLICABLE)

F - FRIDGE DB - DISTRIBUTION BOARD

WM - WASHING MACHINE IH - INDUCTION HOB

S - STORAGE SO - STEAM OVEN

F - FRIDGE

s - STORAGE

# 1 BEDROOM