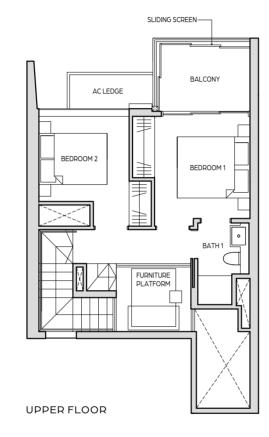

# TYPE B3-DP

107 sq m / 1152 sq ft

#26-10 | #28-10 | #30-10 | #32-10

UPPER FLOOR

36