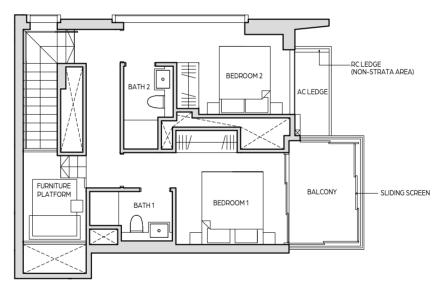

44

#### TYPE B1-DP

123 sq m / 1324 sq ft

#26-06 | #28-06 | #30-06 | #32-06

#### LEGEND (WHERE APPLICABLE)

F - FRIDGE DB - DISTRIBUTION BOARD

**WM** - WASHING MACHINE IH - INDUCTION HOB

S - STORAGE SO - STEAM OVEN

All areas and measurements stated in this floor plan are approximate and subject to final survey. The layout / location of wardrobes, kitchen cabinets and appliances, DB, door swing directions and sanitary wares are subject to final design. BP Approval No. A1606-00001-2018-BP02 dated 10 June 2019

# 3 BEDROOM DUPLEX

45