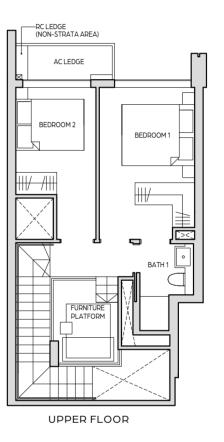

# 2 BEDROOM DUPLEX SETUPS

32

# SETUP 1: RESIDENTIAL

The 2 bedroom duplex is a carefully thought out residential unit. Its upper floor comes complete with two well-sized bedrooms. Additionally, it has a built-in platform that can comfortably fit a sofa bed. This can easily become a guest bedroom, or be used as a study or cosy corner.

The duplex can also be used as a dual key unit, where each floor becomes a separate dwelling. One of the bedrooms in the upper floor can even be converted into a living and dining room. Such a self-contained configuration opens up possibilities for the duplex to be used by different occupants/families.