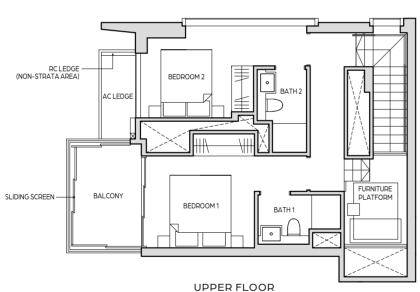

# TYPE B3-DP

107 sq m / 1152 sq ft

#26-10 | #28-10 | #30-10 | #32-10

UPPER FLOOR

36

44

#### TYPE B1-DP

123 sq m / 1324 sq ft

#26-06 | #28-06 | #30-06 | #32-06