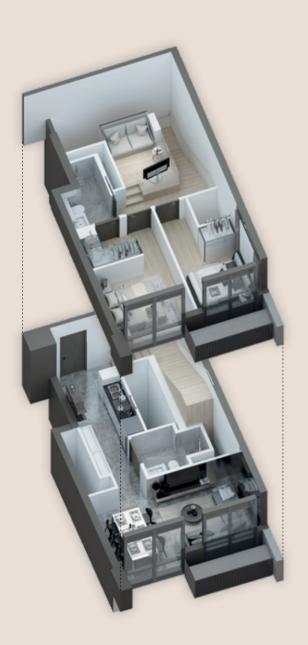

# 2 BEDROOM DUPLEX SETUPS

32

# SETUP 1: RESIDENTIAL

The 2 bedroom duplex is a carefully thought out residential unit. Its upper floor comes complete with two well-sized bedrooms. Additionally, it has a built-in platform that can comfortably fit a sofa bed. This can easily become a guest bedroom, or be used as a study or cosy corner.

The lower level is well-proportioned with living, dining and entertaining spaces.

# SETUP 3: HOME OFFICE\*^

When used as a home office, the upper level becomes a private sanctuary for living, dining and resting.

The lower level can accommodate a small office set up, with workstations and an enclosed director's room for discussions and meetings.

The duplex can also be used as a dual key unit, where each floor becomes a separate dwelling. One of the bedrooms in the upper floor can even be converted into a living and dining room. Such a self-contained configuration opens up possibilities for the duplex to be used by different occupants/families.