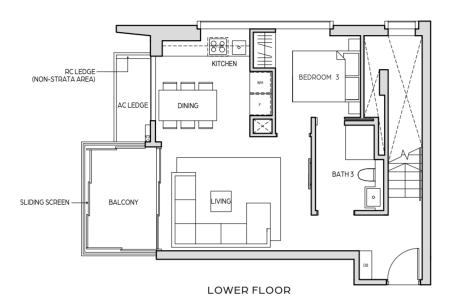

#### TYPE B1a-DP

123 sq m / 1324 sq ft

#26-05 | #28-05 | #30-05 | #32-05

LOWER FLOOR