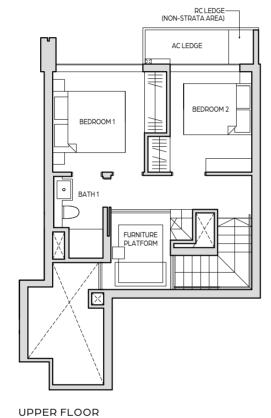

# TYPE B3-DP

107 sq m / 1152 sq ft

#26-10 | #28-10 | #30-10 | #32-10

UPPER FLOOR

36

# 2 BEDROOM DUPLEX

35