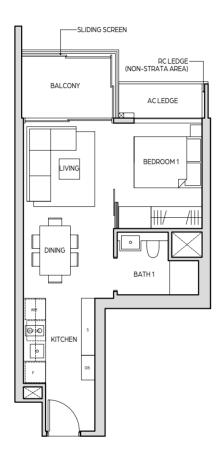

q ft #07-02 to #24-02





# LEGEND (WHERE APPLICABLE)

F - FRIDGE DB - DISTRIBUTION BOARD

WM - WASHING MACHINE IH - INDUCTION HOB

S - STORAGE SO - STEAM OVEN



LEGEND (WHERE APPLICABLE)

F - FRIDGE

DB - DISTRIBUTION BOARD

WM - WASHING MACHINE

IH - INDUCTION HOB

S - STORAGE

SO - STEAM OVEN

KEYPLAN



14

#### TYPE A1-G

48 sq m / 517 sq ft #07-09



# 1 BEDROOM

15

#### TYPE A2

45 sq m / 484 sq ft #08-08 to #24-08





#### LEGEND (WHERE APPLICABLE)

F - FRIDGE DB - DISTRIBUTION BOARD

WM - WASHING MACHINE IH - INDUCTION HOB

S - STORAGE SO - STEAM OVEN



LEGEND (WHERE APPLICABLE)

F - FRIDGE DB - DISTRIBUTION BOARD

WM - WASHING MACHINE IH - INDUCTION HOB

S - STORAGE SO - STEAM OVEN



F - FRIDGE

s - STORAGE

# 1 BEDROOM

#### TYPE A2a

45 sq m / 484 sq ft #08-07 to #24-07



#### LEGEND (WHERE APPLICABLE)

DB - DISTRIBUTION BOARD F - FRIDGE

WM - WASHING MACHINE IH - INDUCTION HOB

SO - STEAM OVEN s - STORAGE



 $All\ areas\ and\ measurements\ stated\ in\ this\ floor\ plan\ are\ approximate\ and\ subject\ to\ final\ survey.\ The\ layout\ /\ location\ of\ wardrobes,\ kitchen\ cabinets\ and\ appliances,\ DB,\ door\ door\ plan\ plan\ door\ plan$ 

# 1 BEDROOM

17

## TYPE A2a-G

49 sq m / 527 sq ft #07-07





 $All\ areas\ and\ measurements\ stated\ in\ this\ floor\ plan\ are\ approximate\ and\ subject\ to\ final\ survey.\ The\ layout\ /\ location\ of\ wardrobes,\ kitchen\ cabinets\ and\ appliances,\ DB,\ door\ door\ plan\ are\ approximate\ and\ subject\ to\ final\ survey.\ The\ layout\ /\ location\ of\ wardrobes,\ kitchen\ cabinets\ and\ appliances,\ DB,\ do