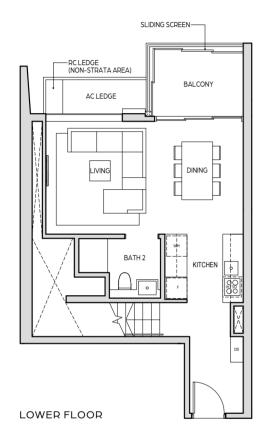

# TYPE B3-DP

107 sq m / 1152 sq ft

#26-10 | #28-10 | #30-10 | #32-10

UPPER FLOOR

36