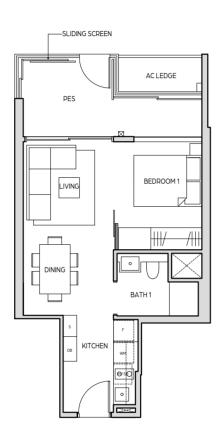

|                                         | CAR                                     | PARK                       |                                         |                                     |                               |                                  |             |  |

1 BEDROOM DUPLEX (2 BEDROOM) DUPLEX (3 BEDROOM)



12

## TYPE A1

44 sq m / 474 sq ft #08-09 to #24-09



# 1 BEDROOM

13

#### TYPE A1a

38 sq m / 409 sq ft #07-02 to #24-02





# LEGEND (WHERE APPLICABLE)

F - FRIDGE DB - DISTRIBUTION BOARD

WM - WASHING MACHINE IH - INDUCTION HOB

S - STORAGE SO - STEAM OVEN



LEGEND (WHERE APPLICABLE)

F - FRIDGE

DB - DISTRIBUTION BOARD

WM - WASHING MACHINE

IH - INDUCTION HOB

S - STORAGE

SO - STEAM OVEN

KEYPLAN



14

#### TYPE A1-G

48 sq m / 517 sq ft #07-09



# 1 BEDROOM

15

#### TYPE A2

45 sq m / 484 sq ft #08-08 to #24-08





#### LEGEND (WHERE APPLICABLE)

F - FRIDGE DB - DISTRIBUTION BOARD

WM - WASHING MACHINE IH - INDUCTION HOB

S - STORAGE SO - STEAM OVEN



LEGEND (WHERE APPLICABLE)

F - FRIDGE DB - DISTRIBUTION BOARD

WM - WASHING MACHINE IH - INDUCTION HOB

S - STORAGE SO - STEAM OVEN



F - FRIDGE

s - STORAGE

# 1 BEDROOM

#### TYPE A2a

45 sq m / 484 sq ft #08-07 to #24-07



#### LEGEND (WHERE APPLICABLE)

DB - DISTRIBUTION BOARD F - FRIDGE

WM - WASHING MACHINE IH - INDUCTION HOB

SO - STEAM OVEN s - STORAGE



 $All\ areas\ and\ measurements\ stated\ in\ this\ floor\ plan\ are\ approximate\ and\ subject\ to\ final\ survey.\ The\ layout\ /\ location\ of\ wardrobes,\ kitchen\ cabinets\ and\ appliances,\ DB,\ door\ door\ plan\