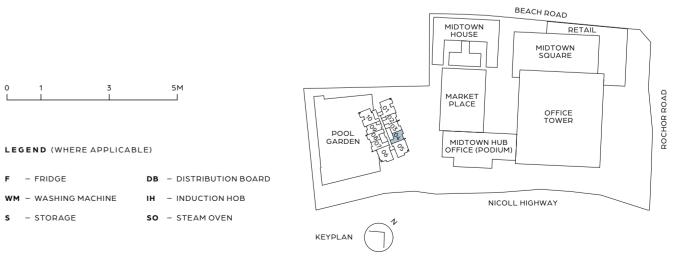

# SITE PLAN

# GENERAL

31 - MIDTOWN SQUARE

32 - MIDTOWN HOUSE

33 - MARKET PLACE

34 - MIDTOWN HUB

35 - GUOCO MIDTOWN OFFICE TOWER