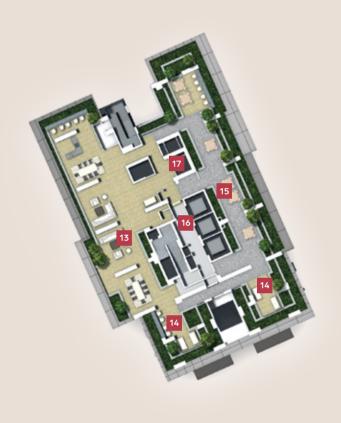

## MIDTOWN BAY LEVEL 25

13 - SKYLINE TERRACE

14 - BAYVIEW TERRACE

15 - GARDEN TERRACE

16 - RESIDENTIAL LIFT LOBBY 17 - ACCESSIBLE WASHROOM