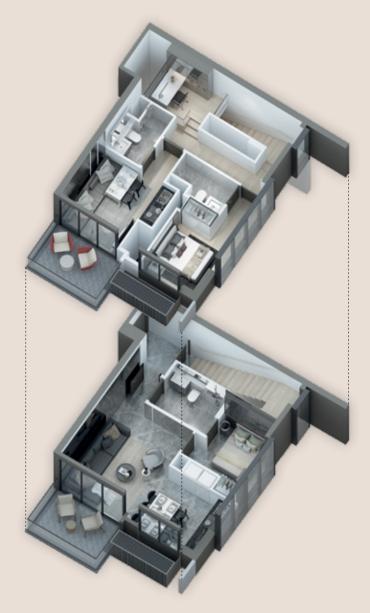

# 2 BEDROOM DUPLEX SETUPS

32

# SETUP 1: RESIDENTIAL

The 2 bedroom duplex is a carefully thought out residential unit. Its upper floor comes complete with two well-sized bedrooms. Additionally, it has a built-in platform that can comfortably fit a sofa bed. This can easily become a guest bedroom, or be used as a study or cosy corner.

The lower level is well-proportioned with living, dining and entertaining spaces.

# SETUP 3: HOME OFFICE\*^

When used as a home office, the upper level becomes a private sanctuary for living, dining and resting.

The lower level can accommodate a small office set up, with workstations and an enclosed director's room for discussions and meetings.

The duplex can also be used as a dual key unit, where each floor becomes a separate dwelling. One of the bedrooms in the upper floor can even be converted into a living and dining room. Such a self-contained configuration opens up possibilities for the duplex to be used by different occupants/families.