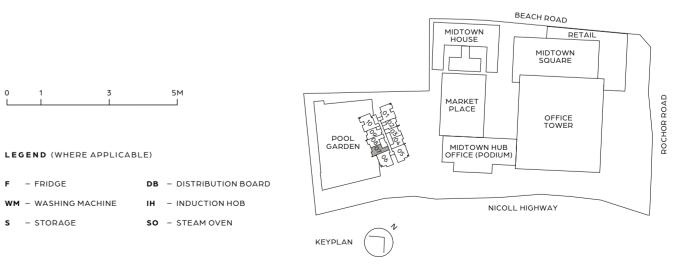

# SITE PLAN

# GENERAL

31 - MIDTOWN SQUARE

32 - MIDTOWN HOUSE

33 - MARKET PLACE

34 - MIDTOWN HUB

35 - GUOCO MIDTOWN OFFICE TOWER

# BEACH ROAD MIDTOWN HOUSE MIDTOWN SQUARE OFFICE TOWER POOL GARDEN MIDTOWN HUB OFFICE (PODIUM) OFFICE (PODIUM) NICOLL HIGHWAY KEYPLAN KEYPLAN

All areas and measurements stated in this floor plan are approximate and subject to final survey. The layout / location of wardrobes, kitchen cabinets and appliances, DB, door swing directions and sanitary wares are subject to final design. BP Approval No. A1606-00001-2018-BP02 dated 10 June 2019