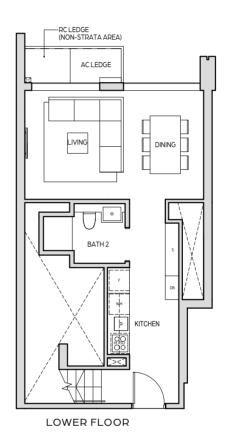

# 2 BEDROOM DUPLEX SETUPS

32

# SETUP 1: RESIDENTIAL

The 2 bedroom duplex is a carefully thought out residential unit. Its upper floor comes complete with two well-sized bedrooms. Additionally, it has a built-in platform that can comfortably fit a sofa bed. This can easily become a guest bedroom, or be used as a study or cosy corner.

The lower level is well-proportioned with living, dining and entertaining spaces.