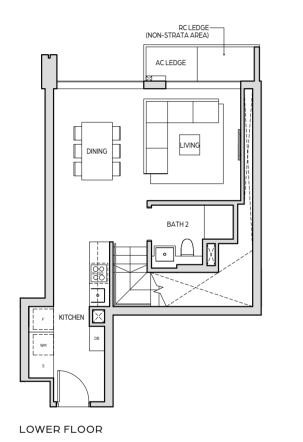

## TYPE B2-DP

105 sq m / 1130 sq ft

#26-01 | #28-01 | #30-01 | #32-01

# 2 BEDROOM DUPLEX

35