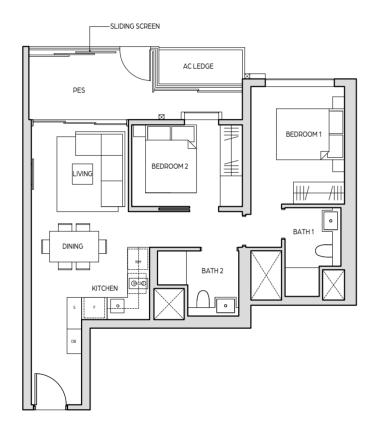

ocation of wardrobes, kitchen cabinets and appliances, DB, door swing directions and sanitary wares are subject to final design. BP Approval No. A1606–00001–2018–BP02 dated 10 June 2019

26

#### TYPE B2

69 sq m / 743 sq ft #07-01 to #24-01



# BEACH ROAD MIDTOWN HOUSE MIDTOWN SQUARE OFFICE TOWER POOL GARDEN MIDTOWN HUB OFFICE (PODIUM) OFFICE (PODIUM) NICOLL HIGHWAY KEYPLAN KEYPLAN

All areas and measurements stated in this floor plan are approximate and subject to final survey. The layout / location of wardrobes, kitchen cabinets and appliances, DB, door swing directions and sanitary wares are subject to final design. BP Approval No. A1606-00001-2018-BP02 dated 10 June 2019

# 2 BEDROOM

27

#### TYPE B3

70 sq m / 753 sq ft #08-10 to #24-10





TYPE B3-G

72 sq m / 775 sq ft

#07-10









# **DUPLEX UNITS**

Rare duplex units in this prime location offer even greater flexibility and possibility of usage. Occupying level 25 and above, these choice units also boast unparalleled views towards Marina Bay, Kallang Basin, and the breathtaking surrounds.

# 2 BEDROOM DUPLEX SETUPS

32



# SETUP 1: RESIDENTIAL

The 2 bedroom duplex is a carefully thought out residential unit. Its upper floor comes complete with two well-sized bedrooms. Additionally, it has a built-in platform that can comfortably fit a sofa bed. This can easily become a guest bedroom, or be used as a study or cosy corner.

The lower level is well-proportioned with living, dining and entertaining spaces.



# SETUP 3: HOME OFFICE\*^

When used as a home office, the upper level becomes a private sanctuary fo