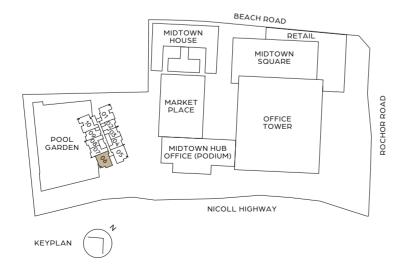

# GENERAL

31 - MIDTOWN SQUARE

32 - MIDTOWN HOUSE

33 - MARKET PLACE

34 - MIDTOWN HUB

35 - GUOCO MIDTOWN OFFICE TOWER