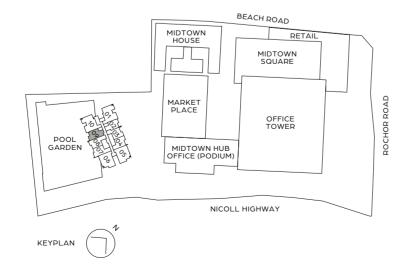

# GENERAL

31 - MIDTOWN SQUARE

32 - MIDTOWN HOUSE

33 - MARKET PLACE

34 - MIDTOWN HUB

35 - GUOCO MIDTOWN OFFICE TOWER