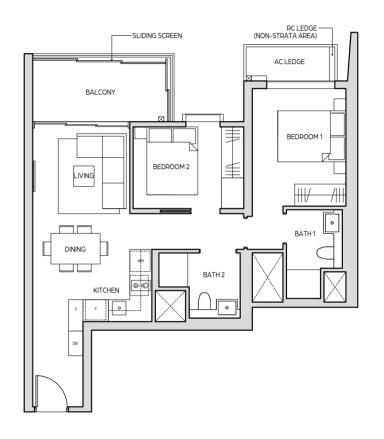

#### TYPE B1a

68 sq m / 732 sq ft #07-05 to #24-05

BEACH ROAD

MIDTOWN SQUARE

> OFFICE TOWER

NICOLL HIGHWAY